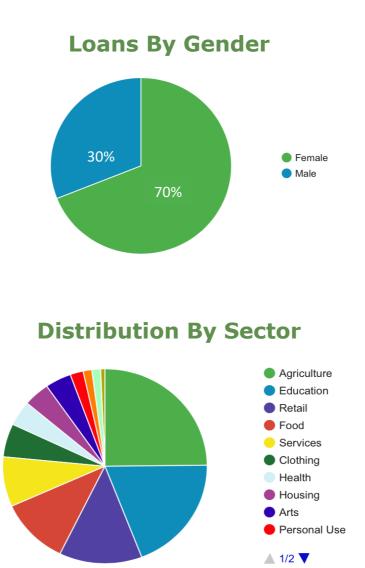

# **Monarch - Kiva** Highlights & Statistics

As a committed participant, Monarch is in the 97<sup>th</sup> percentile of lenders, up 1 percent from the previous quarter, making consistent and regular contributions to various sectors with emphasis on women, education and business, among other areas. With a very high repayment rate of close to 97 percent in general for Kiva, our funds are re-allocated to other borrowers selected carefully through our Kiva membership page.