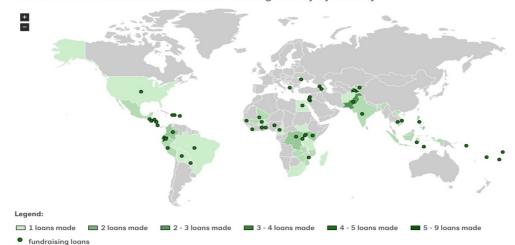

## The Monarch - Kiva World Loan Map

Monarch has been using the Kiva.org platform to assist in making micro loans available to entrepreneurs from around the world. At present Monarch has made over 145 loans in 62 countries and helped to change the lives of those people.

Monarch Business School Switzerland's Lending Activity by Country